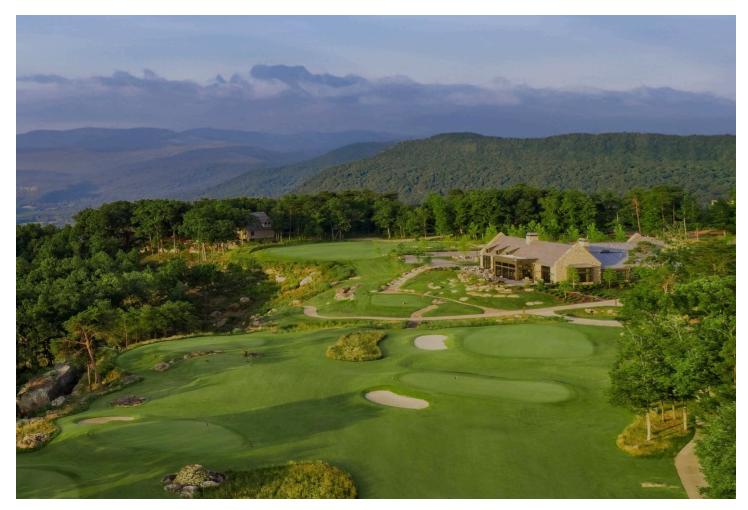

3-4 BEDROOMS

3 BATHROOMS

2-CAR GARAGE

2,672 SQ. FT.

Discover elevated living at McLemore Resort, perched atop Lookout Mountain in Georgia. Enjoy a top-100 ranked golf course, fine dining, versatile event space, and the luxurious Cloudland hotel and spa by Curio Hilton, all within a gated community.

Experience sophistication and serenity at McLemore Resort.