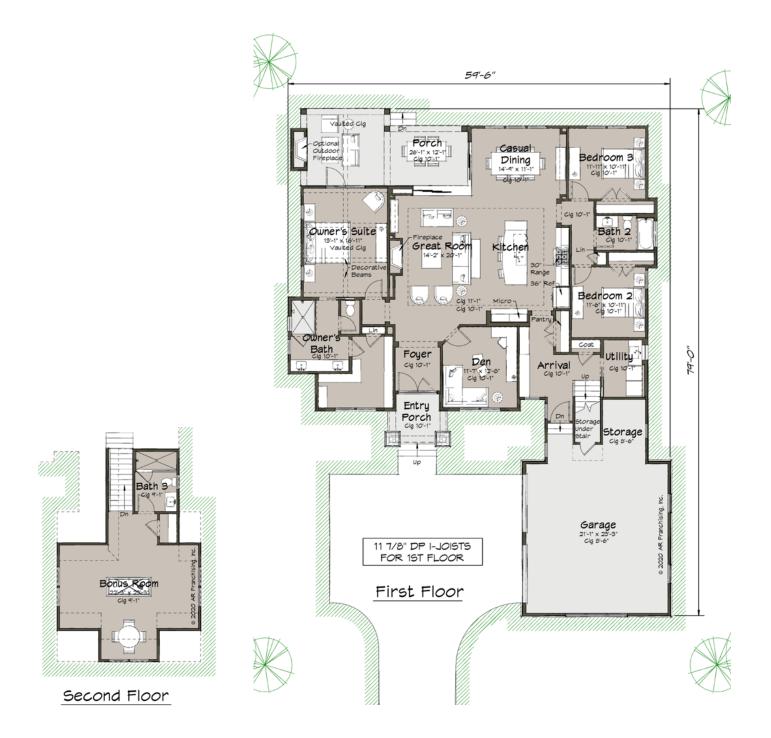

## About the Heather II

Available from \$1,278,345 on Homesite B1-18

This 2,672 sq. foot mountain home on the 14th fairway of the Highlands course has an intimate feel while offering all the desired space for luxurious living. It begins with the natural stone and siding exterior, where heavy wood beams greet you as you approach the covered front porch. The Heather II features modern interior design with a wonderfully open floor plan, custom designed for entertaining and relaxing. Highlights of this home include a spacious owner's suite with large walk-in closet, a den perfect for a home office, an outdoor living area featuring an airy vaulted ceiling and an upstairs bonus room that can be used as a fourth bedroom.

3-4 BEDROOMS

3 BATHROOMS

2-CAR GARAGE

2,672 SQ. FT.

Discover elevated living at McLemore Resort, perched atop Lookout Mountain in Georgia. Enjoy a top-100 ranked golf course, fine dining, versatile event space, and the luxurious Cloudland hotel and spa by Curio Hilton, all within a gated community.