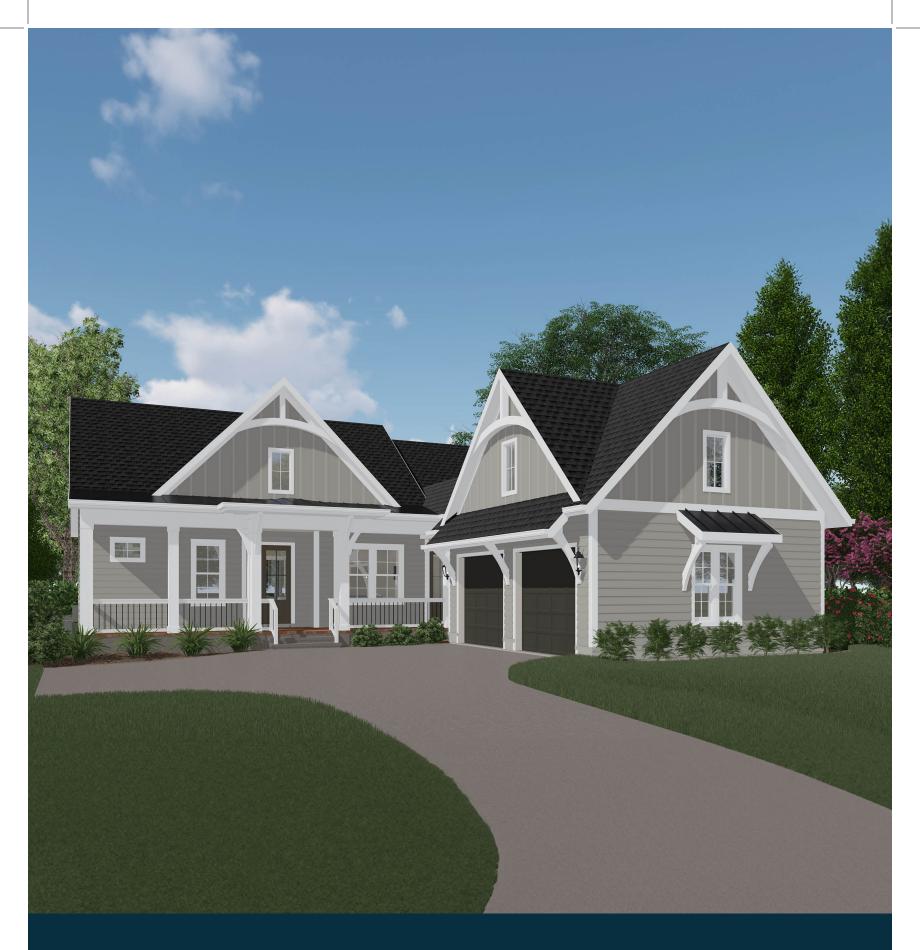

## About the Heather II

Available from \$1,278,345 on Homesite B1-18

This 2,672 sq. foot mountain home on the 14th fairway of the Highlands course has an intimate feel while offering all the desired space for luxurious living. It begins with the natural stone and siding exterior, where heavy wood beams greet you as you approach the covered front porch. The Heather II features modern interior design with a wonderfully open floor plan, custom designed for entertaining and relaxing. Highlights of this home include a spacious owner's suite with large walk-in closet, a den perfect for a home office, an outdoor living area featuring an airy vaulted ceiling and an upstairs bonus room that can be used as a fourth bedroom.

3-4 BEDROOMS

3 BATHROOMS

2-CAR GARAGE

2,672 SQ. FT.

Discover elevated living at McLemore Resort, perched atop Lookout Mountain in Georgia. Enjoy a top-100 ranked golf course, fine dining, versatile event space, and the luxurious Cloudland hotel and spa by Curio Hilton, all within a gated community.