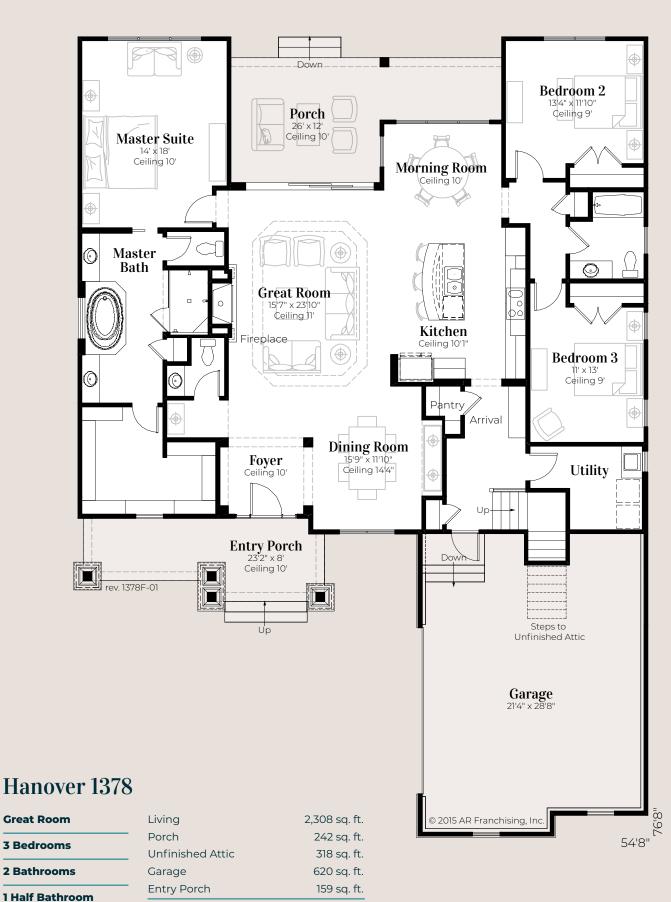

© 2020 All rights reserved. Changes and modifications to floor plans, materials and specifications may be made without notice. Square Footages will vary between elevations specific to plan and exterior material differences. Some items pictured or illustrated are optional and are an additional cost. Dimensions are approximate. Illustrations are artist renderings only. Home and customer-specific detailed drawings and specifications will be furnished to each customer as part of their Building Agreement. All AR Homes® floor plans and designs are copyrighted. All rights reserved and strictly enforced.

3,647 sq. ft.

Total