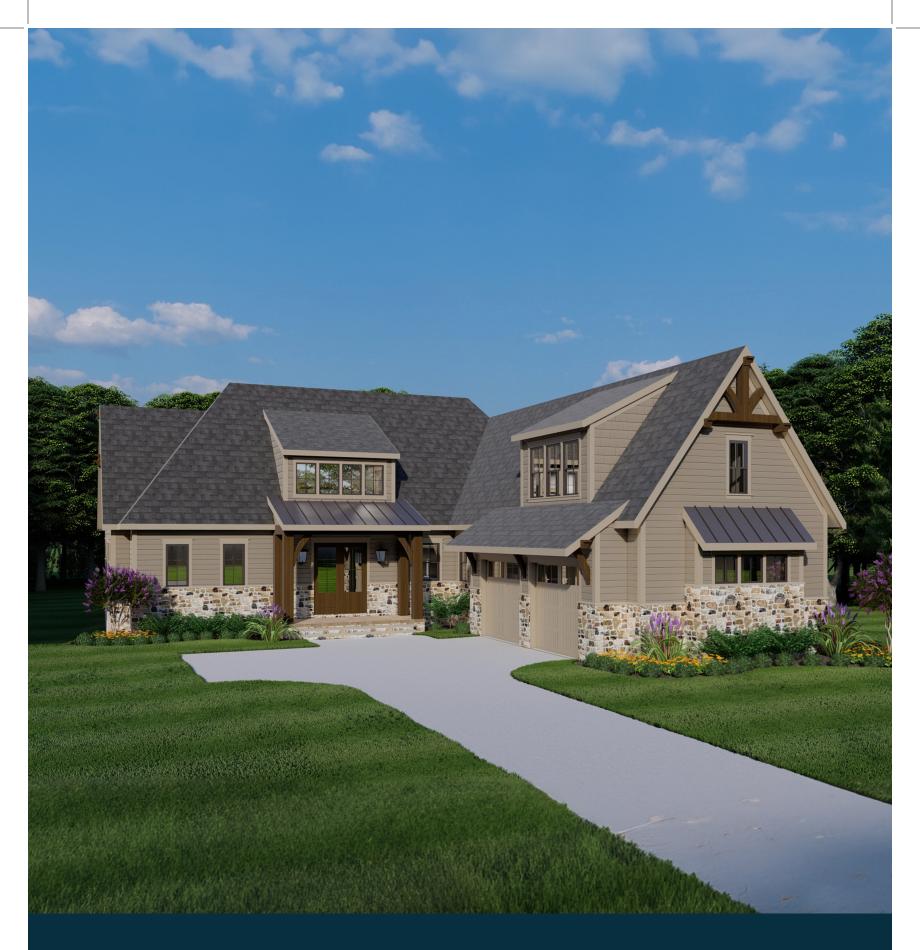

## About the Chatham

Available from \$1,335,455 on Homesite A-20

This cozy 2,329 sq. foot home on the 13th tee of the Highlands course offers a spacious floor plan and highly sought-after single-level living. The Chatham has been designed to blend into the natural surroundings while providing ample light and views of the woodlands at McLemore. This custom residence combines modern interior design with natural organic finishes, and features an inviting open floor plan, owner's suite with sitting area and large walk-in closet, and fantastic outdoor living spaces. There are three bedrooms, two and a half baths and an optional bonus room that can double as a fourth bedroom above the garage.

3-4 BEDROOMS

3.5 BATHROOMS

2-CAR GARAGE

2,329 SQ. FT.

Discover elevated living at McLemore Resort, perched atop Lookout Mountain in Georgia. Enjoy a top-100 ranked golf course, fine dining, versatile event space, and the luxurious Cloudland hotel and spa by Curio Hilton, all within a gated community.