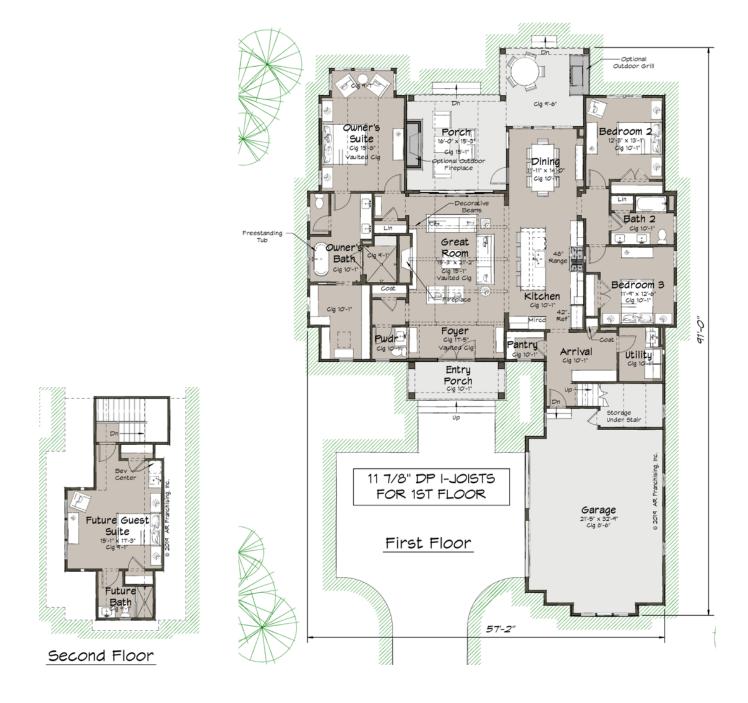

## About the Chatham

Available from \$1,335,455 on Homesite A-20

This cozy 2,329 sq. foot home on the 13th tee of the Highlands course offers a spacious floor plan and highly sought-after single-level living. The Chatham has been designed to blend into the natural surroundings while providing ample light and views of the woodlands at McLemore. This custom residence combines modern interior design with natural organic finishes, and features an inviting open floor plan, owner's suite with sitting area and large walk-in closet, and fantastic outdoor living spaces. There are three bedrooms, two and a half baths and an optional bonus room that can double as a fourth bedroom above the garage.

3-4 BEDROOMS

3.5 BATHROOMS

2-CAR GARAGE

2,329 SQ. FT.

Discover elevated living at McLemore Resort, perched atop Lookout Mountain in Georgia. Enjoy a top-100 ranked golf course, fine dining, versatile event space, and the luxurious Cloudland hotel and spa by Curio Hilton, all within a gated community.